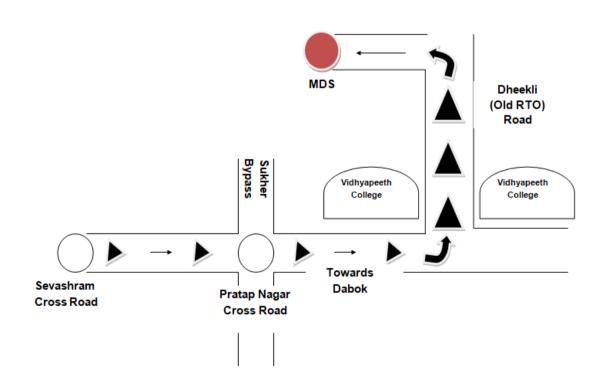

| BATCH<br>SERIAL | SCHOOL ROLL NO. | BOARD ROLL NO. | NAME                 | PRACTICAL BATCH | DATE     | DAY | REPORTING TIME AT PN CAMPUS |
|-----------------|-----------------|----------------|----------------------|-----------------|----------|-----|-----------------------------|
| 1               | 12901           | 11725380       | DIKSHITA CHOUHAN     | C1              | 8-Feb-24 | Thu | 7:30 AM                     |
| 2               | 12917           | 11725385       | NEEHAR MENARIA       | C1              | 8-Feb-24 | Thu | 7:30 AM                     |
| 3               | 12909           | 11725389       | DEEPIKA DANGI        | C1              | 8-Feb-24 | Thu | 7:30 AM                     |
| 4               | 12910           | 11725390       | DIKSHITA SINGH       | C1              | 8-Feb-24 | Thu | 7:30 AM                     |
| 5               | 12911           | 11725391       | GAGAN MEGHWAL        | C1              | 8-Feb-24 | Thu | 7:30 AM                     |
| 6               | 12912           | 11725392       | HARDIKA JAIN         | C1              | 8-Feb-24 | Thu | 7:30 AM                     |
| 7               | 12913           | 11725393       | KANISHKA JAIN        | C1              | 8-Feb-24 | Thu | 7:30 AM                     |
| 8               | 12914           | 11725394       | KARAN CHOUDHARY      | C1              | 8-Feb-24 | Thu | 7:30 AM                     |
| 9               | 12915           | 11725395       | KAVYA SINGH SISODIYA | C1              | 8-Feb-24 | Thu | 7:30 AM                     |
| 10              | 12916           | 11725396       | MAHAK KALRA          | C1              | 8-Feb-24 | Thu | 7:30 AM                     |
| 11              | 12918           | 11725397       | VAANI RAJORA         | C1              | 8-Feb-24 | Thu | 7:30 AM                     |
| 12              | 12919           | 11725398       | YASHVI MANDAWAT      | C1              | 8-Feb-24 | Thu | 7:30 AM                     |
| 13              | 12804           | 11725401       | DIYA DOSHI           | C1              | 8-Feb-24 | Thu | 7:30 AM                     |
| 14              | 12806           | 11725403       | HARSHALI JAIN        | C1              | 8-Feb-24 | Thu | 7:30 AM                     |
| 15              | 12807           | 11725404       | HIRAL BHARGAVA       | C1              | 8-Feb-24 | Thu | 7:30 AM                     |
| 16              | 12813           | 11725410       | NIYATI SUKHWAL       | C1              | 8-Feb-24 | Thu | 7:30 AM                     |